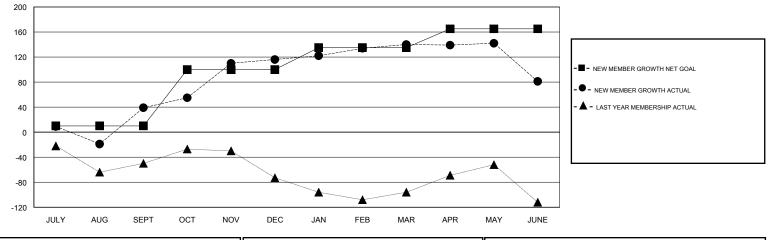

## LOCATION REP OF BANGLADESH

GMT CA

| Clubs                 |               |           |               | Members               |                                                                |                                                              |                                                    |  |
|-----------------------|---------------|-----------|---------------|-----------------------|----------------------------------------------------------------|--------------------------------------------------------------|----------------------------------------------------|--|
| RESULTS FOR 2016-2017 |               |           |               | RESULTS FOR 2016-2017 |                                                                |                                                              |                                                    |  |
| QUARTER               | NEW CLUB GOAL | NEW CLUBS | DROPPED CLUBS | QUARTER               | NEW MEMBER GROWTH<br>NET GOAL (not reinstated<br>or transfers) | NEW MEMBER<br>GROWTH ACTUAL (not<br>reinstated or transfers) | DROPPED<br>MEMBERS ACTUAL<br>(including transfers) |  |
| JULY/AUG/SEPT         | 4             | 3         | 2             | JULY/AUG/SEPT         | 10                                                             | 75                                                           | 36                                                 |  |
| OCT/NOV/DEC           | 3             | 5         | 3             | OCT/NOV/DEC           | 90                                                             | 126                                                          | 49                                                 |  |
| JAN/FEB/MAR           | 3             | 0         | 0             | JAN/FEB/MAR           | 35                                                             | 33                                                           | 9                                                  |  |
| APR/MAY/JUNE          | 2             | 0         | 3             | APR/MAY/JUNE          | 30                                                             | 96                                                           | 155                                                |  |

GOALS AND ACTUAL MEMBERS CUMULATIVE

| DROPPED CLUBS: 8                |     | 33 CLUBS OF 81 ADDED 1 OR MORE | GENDER DISTRIBUTION        |                |     |
|---------------------------------|-----|--------------------------------|----------------------------|----------------|-----|
|                                 |     | NEW MEMBERS                    | MALE                       | 1,065 (79.48%) |     |
|                                 |     |                                | FEMALE                     | 275 (20.52%)   |     |
| DROPPED MEMBERS                 |     |                                |                            |                |     |
| DECEASED                        | 0   | CLICK HERE FOR CUMULATIVE      | TOTAL FAMILY UNIT MEMBERS  |                | 174 |
| CLUB CANCELLED 129<br>OTHER 120 |     | MEMBERSHIP DATA                | FAMILY MEMBERS PAYING HALF |                | 100 |
|                                 |     |                                |                            |                | 120 |
| TOTAL                           | 249 |                                | 5626                       |                |     |