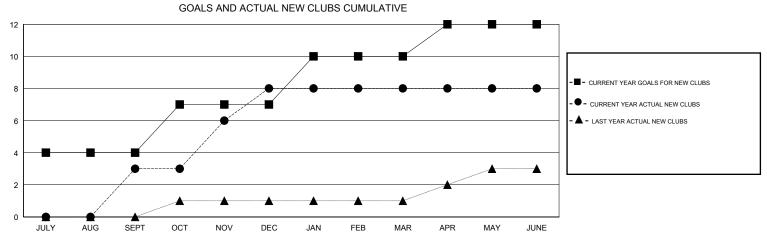

## LOCATION REP OF BANGLADESH

GMT CA

| Clubs                 |               |           |               | Members               |                                                                |                                                              |                                                    |  |
|-----------------------|---------------|-----------|---------------|-----------------------|----------------------------------------------------------------|--------------------------------------------------------------|----------------------------------------------------|--|
| RESULTS FOR 2016-2017 |               |           |               | RESULTS FOR 2016-2017 |                                                                |                                                              |                                                    |  |
| QUARTER               | NEW CLUB GOAL | NEW CLUBS | DROPPED CLUBS | QUARTER               | NEW MEMBER GROWTH<br>NET GOAL (not reinstated<br>or transfers) | NEW MEMBER<br>GROWTH ACTUAL (not<br>reinstated or transfers) | DROPPED<br>MEMBERS ACTUAL<br>(including transfers) |  |
| JULY/AUG/SEPT         | 4             | 3         | 2             | JULY/AUG/SEPT         | 10                                                             | 75                                                           | 36                                                 |  |
| OCT/NOV/DEC           | 3             | 5         | 3             | OCT/NOV/DEC           | 90                                                             | 126                                                          | 49                                                 |  |
| JAN/FEB/MAR           | 3             | 0         | 0             | JAN/FEB/MAR           | 35                                                             | 33                                                           | 9                                                  |  |
| APR/MAY/JUNE          | 2             | 0         | 3             | APR/MAY/JUNE          | 30                                                             | 96                                                           | 155                                                |  |